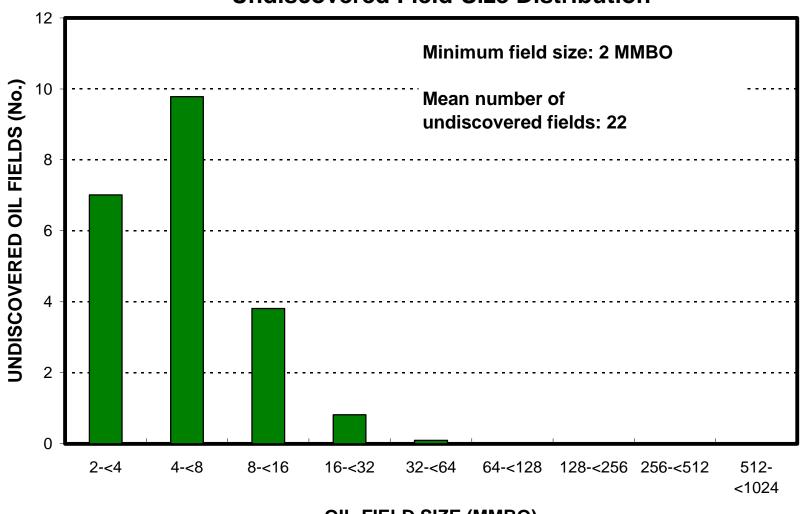

## Ordos Basin, Province 3128 Undiscovered Field-Size Distribution

**OIL-FIELD SIZE (MMBO)**